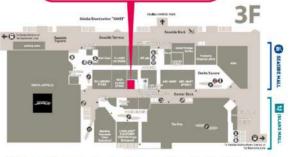

Tax-free counter

免税柜台/免税櫃枱 면세 카운터

\*The entrance is on the center deck side. \*Operating Hours: Same as the business hours of merchandise store in the building. ※入口在中心甲板一侧。※营业时间:以馆内商店的营业时间为准。 ※入口位於中央甲板一帶。※營業時間:以館內商店營業時間為準。 ※입구는 센터 텍 쪽에 있습니다.※영업시간: 관내 매장의 영업시간을 따릅니다.